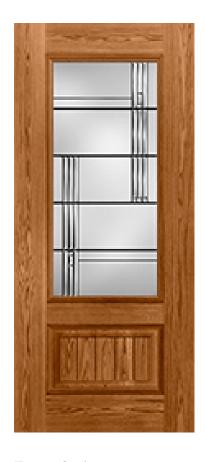

## Specifications

**Series:** Elite Series

Product Line: Exterior DoorSpecies: Oak FiberglassMaterial: FiberglassSurface: Textured

Glass Family: Calandra

Caming Color: Black Chrome

Height: 6-8

**Available Widths:** 3-0