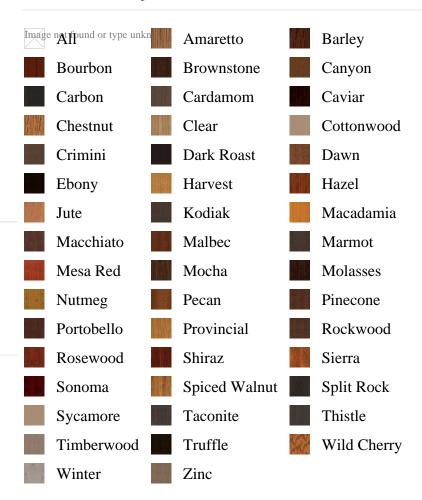

ption, pb\_product\_name AS product\_name, pb\_active AS active,CASE WHEN IN\_ARRAY(37988, pb\_associated\_to) THEN 1 WHEN IN\_ARRAY(37988, pb\_was\_associated\_from) THEN 1 ELSE 0 END AS is\_associated FROM pb.pb\_product WHERE IN\_ARRAY(423, pb\_product\_line) AND (IN\_ARRAY(37988, pb\_associated\_to) OR IN\_ARRAY(37988, pb\_was\_associated\_from)) ORDER BY is\_associated DESC, pb\_product\_number





## Frame Options

FrameSaver

Patio Screen Kit

Solid Wood Frame

## Accessories

Aluminum Clad

Trilennium Multi Point Lock System

## Specifications

**Series:** Elite Series

Product Line: Exterior DoorSpecies: Oak FiberglassMaterial: FiberglassSurface: Textured

Glass Family: Calandra

Caming Color: Black Chrome

Height: 6-8

**Available Widths:** 3-0

## **Pre-Finish Stain Options**



Bayer Built Woodworks

www.bayerbuilt.com