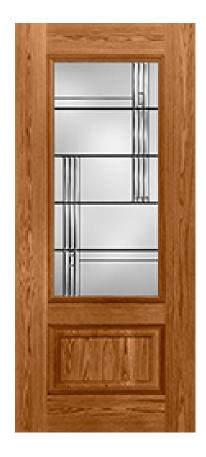

## Specifications

Series: Elite Series

Product Line: Exterior DoorSpecies: Oak FiberglassMaterial: FiberglassSurface: Textured

Glass Family: Calandra

Caming Color: Black Chrome

Height: 6-8

**Available Widths:** 3-0