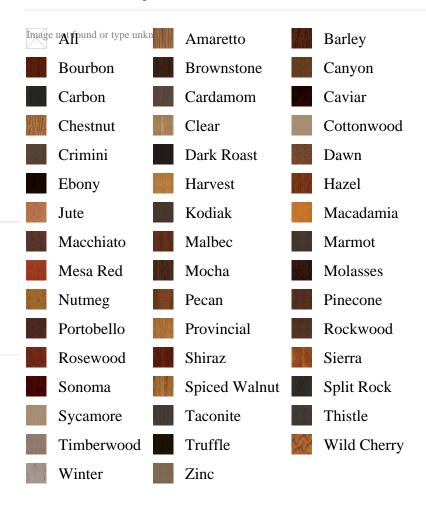

scription, pb\_product\_name AS product\_name, pb\_active AS active,CASE WHEN IN\_ARRAY(37987, pb\_associated\_to) THEN 1 WHEN IN\_ARRAY(37987, pb\_was\_associated\_from) THEN 1 ELSE 0 END AS is\_associated FROM pb.pb\_product WHERE IN\_ARRAY(423, pb\_product\_line) AND (IN\_ARRAY(37987, pb\_associated\_to) OR IN\_ARRAY(37987, pb\_was\_associated\_from)) ORDER BY is\_associated DESC, pb\_product\_number





## Frame Options

FrameSaver

Patio Screen Kit

Solid Wood Frame

## Accessories

Aluminum Clad

Trilennium Multi Point Lock System

## Specifications

Series: Elite Series

Product Line: Exterior DoorSpecies: Oak FiberglassMaterial: FiberglassSurface: Textured

Glass Family: Calandra

Caming Color: Black Chrome

Height: 6-8

**Available Widths:** 3-0

## **Pre-Finish Stain Options**



Bayer Built Woodworks

www.bayerbuilt.com