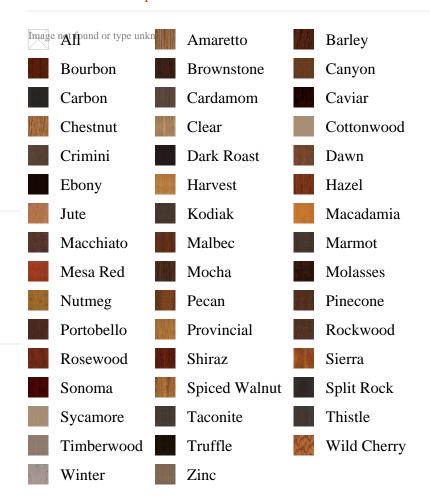

\_name AS product\_name, pb\_active AS active,CASE WHEN IN\_ARRAY(37986, pb\_associated\_to) THEN 1 WHEN IN\_ARRAY(37986, pb\_was\_associated\_from) THEN 1 ELSE 0 END AS is\_associated FROM pb.pb\_product WHERE IN\_ARRAY(423, pb\_product\_line) AND (IN\_ARRAY(37986, pb\_associated\_to) OR IN\_ARRAY(37986, pb\_was\_associated\_from)) ORDER BY is\_associated DESC, pb\_product\_number



## Frame Options

FrameSaver

Patio Screen Kit

Solid Wood Frame

Accessories

Aluminum Clad

Trilennium Multi Point Lock System

## Specifications

Series: Elite Series

Product Line: Exterior DoorSpecies: Oak FiberglassMaterial: FiberglassSurface: Textured

Glass Family: Berkley

**Caming Color:** Antique Patina

Height: 6-8

**Available Widths:** 3-0 **Thickness:** 1-3/4"

## **Pre-Finish Stain Options**



Bayer Built Woodworks

www.bayerbuilt.com