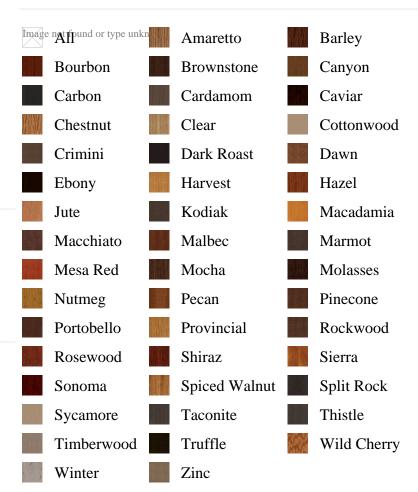

name AS product\_name, pb\_active AS active,CASE WHEN IN\_ARRAY(37985, pb\_associated\_to) THEN 1 WHEN IN\_ARRAY(37985, pb\_was\_associated\_from) THEN 1 ELSE 0 END AS is\_associated FROM pb.pb\_product WHERE IN\_ARRAY(423, pb\_product\_line) AND (IN\_ARRAY(37985, pb\_associated\_to) OR IN\_ARRAY(37985, pb\_was\_associated\_from)) ORDER BY is\_associated DESC, pb\_product\_number





## Frame Options

FrameSaver

Patio Screen Kit

Solid Wood Frame

Accessories

Aluminum Clad

Trilennium Multi Point Lock System

## Specifications

Series: Elite Series

Product Line: Exterior DoorSpecies: Oak FiberglassMaterial: FiberglassSurface: Textured

Glass Family: Berkley

**Caming Color:** Antique Patina

Height: 6-8

**Available Widths:** 3-0 **Thickness:** 1-3/4"

## **Pre-Finish Stain Options**



Bayer Built Woodworks

www.bayerbuilt.com