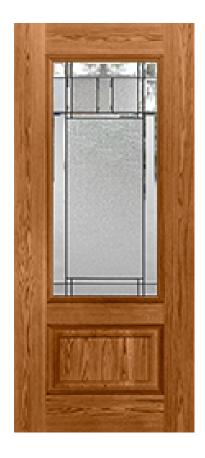

## Specifications

Series: Elite Series

Product Line: Exterior DoorSpecies: Oak FiberglassMaterial: FiberglassSurface: Textured

Glass Family: Berkley

**Caming Color:** Antique Patina

Height: 6-8

**Available Widths:** 3-0 **Thickness:** 1-3/4"