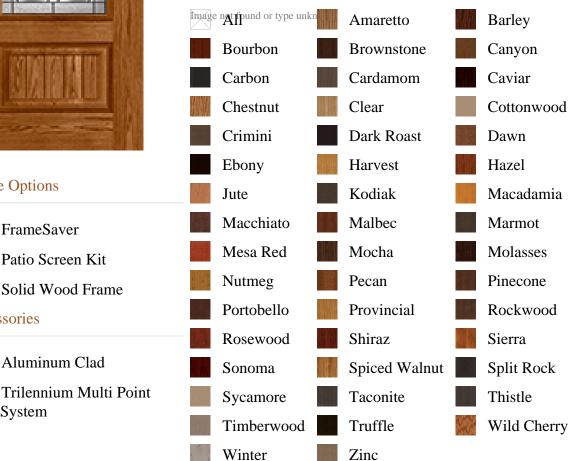

pb\_description AS description, pb\_product\_name AS product\_name, pb\_active AS active,CASE WHEN IN\_ARRAY(37982, pb\_associated\_to) THEN 1 WHEN IN\_ARRAY(37982, pb\_was\_associated\_from) THEN 1 ELSE 0 END AS is\_associated FROM pb.pb\_product WHERE IN\_ARRAY(423, pb\_product\_line) AND (IN\_ARRAY(37982, pb\_associated\_to) OR IN\_ARRAY(37982, pb\_was\_associated\_from)) ORDER BY is\_associated DESC, pb\_product\_number





## Frame Options

E FrameSaver Patio Screen Kit Solid Wood Frame Accessories

Aluminum Clad

Π X Lock System

## Specifications

Series: Elite Series Product Line: Exterior Door Oak Fiberglass **Species:** Material: Fiberglass Surface: Textured **Glass Family:** Prestige Caming Color: Black Chrome Height: 6-8 Available Widths: 3-0

## **Pre-Finish Stain Options**



Bayer Built Woodworks

www.bayerbuilt.com