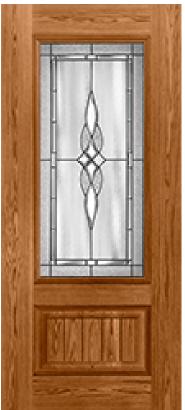

## Specifications

Series: Elite Series Product Line: Exterior Door Oak Fiberglass **Species:** Material: Fiberglass Surface: Textured **Glass Family:** Prestige Caming Color: Black Chrome Height: 6-8 Available Widths: 3-0