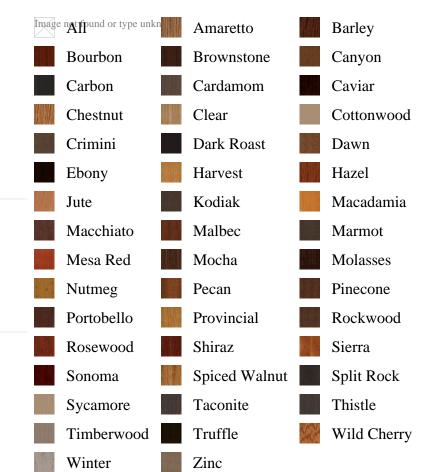

e AS product\_name, pb\_active AS active,CASE WHEN IN\_ARRAY(37981, pb\_associated\_to) THEN 1 WHEN IN\_ARRAY(37981, pb\_was\_associated\_from) THEN 1 ELSE 0 END AS is\_associated FROM pb.pb\_product WHERE IN\_ARRAY(423, pb\_product\_line) AND (IN\_ARRAY(37981, pb\_associated\_to) OR IN\_ARRAY(37981, pb\_was\_associated\_from)) ORDER BY is\_associated DESC, pb\_product\_number





## Frame Options

FrameSaver
 Patio Screen Kit
 Solid Wood Frame

Accessories
Aluminum Clad
Trilennium Multi P

Trilennium Multi Point Lock System

## Specifications

Series: Elite Series Product Line: Exterior Door Species: Oak Fiberglass Material: Fiberglass Surface: Textured Glass Family: Prestige Caming Color: Black Chrome Height: 6-8 Available Widths: 3-0 Thickness: 1-3/4"

## **Pre-Finish Stain Options**



Bayer Built Woodworks

www.bayerbuilt.com