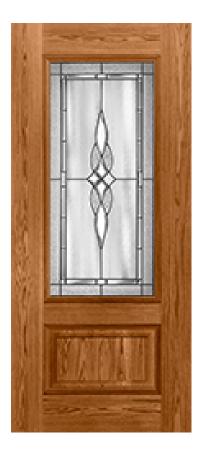

## Specifications

Series: Elite Series Product Line: Exterior Door Species: Oak Fiberglass Material: Fiberglass Surface: Textured Glass Family: Prestige Caming Color: Black Chrome Height: 6-8 Available Widths: 3-0 Thickness: 1-3/4"