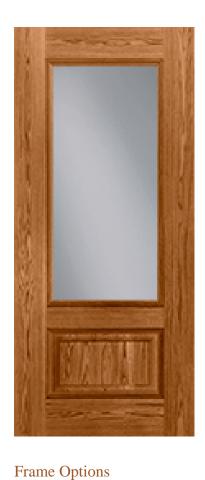

## **EKRM404CLE**

## **Specifications**

Series: Elite Series

Product Line: Exterior DoorSpecies: Oak FiberglassMaterial: FiberglassSurface: Textured

Glass Family: Clear Low-E

**Height:** 6-8

**Available Widths:** 3-0