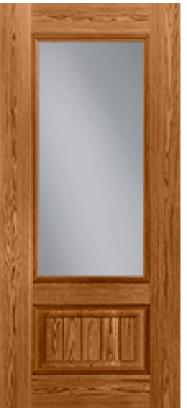

## Specifications

Series: Elite Series Product Line: Exterior Door Oak Fiberglass **Species:** Material: Fiberglass Surface: Textured **Glass Family:** Clear Low-E Height: 6-8 Available Widths: 3-0