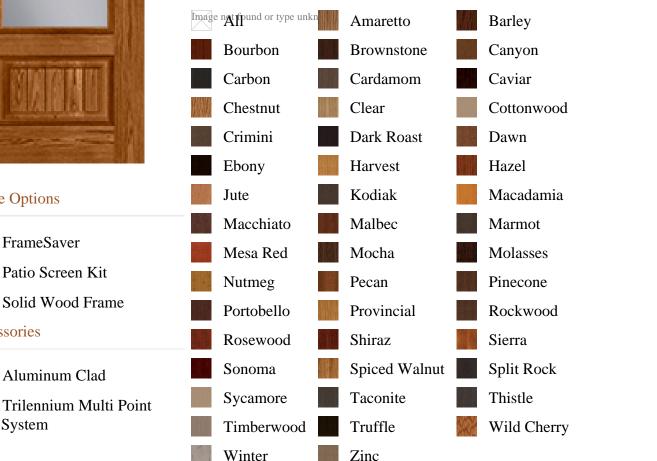

mage\_uploaded AS image\_uploaded, pb\_product\_number AS product\_number, pb\_product.pb\_description AS description, pb\_product\_name AS product\_name, pb\_active AS active,CASE WHEN IN\_ARRAY(37977, pb\_associated\_to) THEN 1 WHEN IN\_ARRAY(37977, pb\_was\_associated\_from) THEN 1 ELSE 0 END AS is\_associated FROM pb.pb\_product WHERE IN\_ARRAY(423, pb\_product\_line) AND (IN\_ARRAY(37977, pb\_associated\_to) OR IN\_ARRAY(37977, pb\_was\_associated\_from)) ORDER BY is\_associated DESC, pb\_product\_number





Frame Options

Accessories

Lock System

E

X

## Specifications

Series: Elite Series Product Line: Exterior Door Oak Fiberglass **Species:** Material: Fiberglass Surface: Textured **Glass Family:** Clear Low-E Height: 6-8 Available Widths: 3-0

## **Pre-Finish Stain Options**