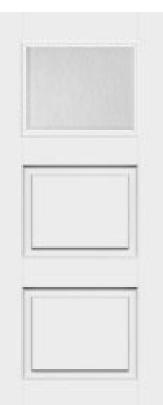

## Specifications

Series: Elite Series Product Line: Exterior Door **Smooth Fiberglass Species:** Material: Fiberglass Surface: Smooth **Glass Family:** Chord Height: 6-8 Available Widths: 3-0

**Pre-Finish Paint Options** 