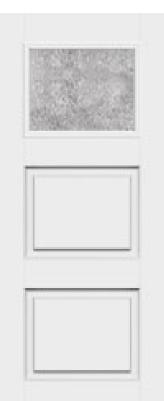

## Specifications

Series: Elite Series Product Line: Exterior Door **Smooth Fiberglass Species:** Material: Fiberglass Surface: Smooth **Glass Family: Double Water** Height: 6-8 Available Widths: 3-0

|                       | Cottage White | White | Arctic White       |
|-----------------------|---------------|-------|--------------------|
| Bayer Built Woodworks |               |       | www.bayerbuilt.com |