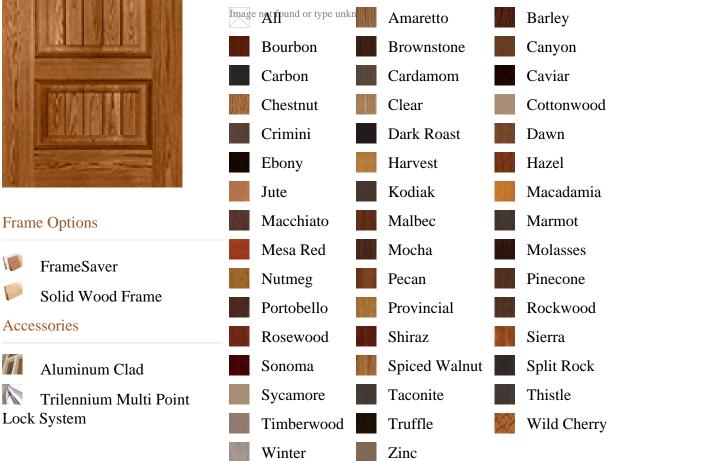

BY is\_associated DESC, pb\_product\_number

SELECT pb\_product.id, pb\_image\_uploaded AS image\_uploaded, pb\_product\_number AS product\_number, pb\_product.pb\_description AS description, pb\_product\_name AS product\_name, pb\_active AS active,CASE WHEN IN\_ARRAY(37964, pb\_associated\_to) THEN 1 WHEN IN\_ARRAY(37964, pb\_was\_associated\_from) THEN 1 ELSE 0 END AS is\_associated FROM pb.pb\_product WHERE IN\_ARRAY(423, pb\_product\_line) AND (IN\_ARRAY(37964, pb\_associated\_to) OR IN\_ARRAY(37964, pb\_was\_associated\_from)) ORDER BY is\_associated DESC, pb\_product\_number





## Specifications

**Series:** Elite Series Product Line: Exterior Door **Species:** Oak Fiberglass Material: Fiberglass Surface: Textured Height: 6-8 Available Widths: 3-0

## **Pre-Finish Stain Options**



F

X