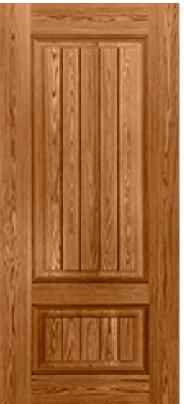

## Specifications

**Series:** Elite Series Product Line: Exterior Door **Species:** Oak Fiberglass Material: Fiberglass Surface: Textured Height: 6-8 Available Widths: 3-0