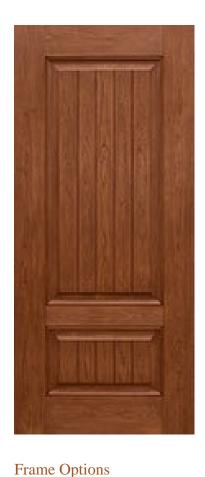

## Specifications

**Series:** Elite Series

**Product Line:** Exterior Door **Species:** Cherry Fiberglass

Material: FiberglassSurface: Textured

Height: 6-8

**Available Widths:** 3-0