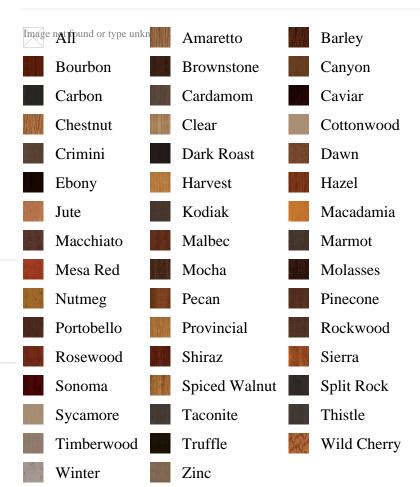

ted DESC, pb\_product\_number

SELECT pb\_product.id, pb\_image\_uploaded AS image\_uploaded, pb\_product\_number AS product\_number, pb\_product.pb\_description AS description, pb\_product\_name AS product\_name, pb\_active AS active,CASE WHEN IN\_ARRAY(37963, pb\_associated\_to) THEN 1 WHEN IN\_ARRAY(37963, pb\_was\_associated\_from) THEN 1 ELSE 0 END AS is\_associated FROM pb.pb\_product WHERE IN\_ARRAY(423, pb\_product\_line) AND (IN\_ARRAY(37963, pb\_associated\_to) OR IN\_ARRAY(37963, pb\_was\_associated\_from)) ORDER BY is\_associated DESC, pb\_product\_number





## Specifications

**Series:** Elite Series

**Product Line:** Exterior Door **Species:** Cherry Fiberglass

Material: FiberglassSurface: Textured

Height: 6-8

**Available Widths:** 3-0

## **Pre-Finish Stain Options**





FrameSaver