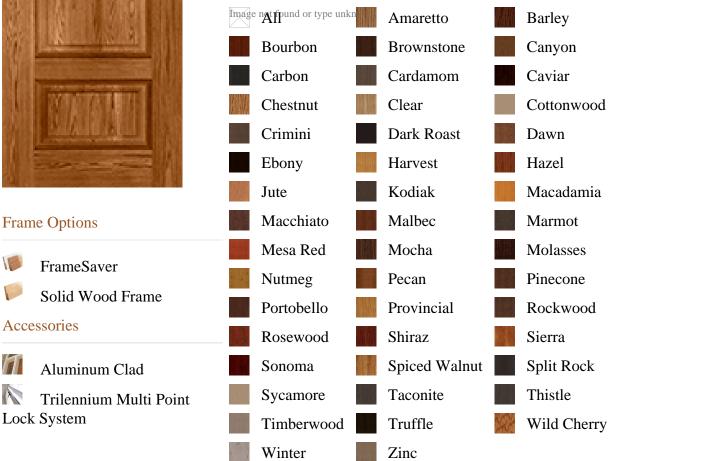

BY is\_associated DESC, pb\_product\_number

SELECT pb\_product.id, pb\_image\_uploaded AS image\_uploaded, pb\_product\_number AS product\_number, pb\_product.pb\_description AS description, pb\_product\_name AS product\_name, pb\_active AS active,CASE WHEN IN\_ARRAY(37962, pb\_associated\_to) THEN 1 WHEN IN\_ARRAY(37962, pb\_was\_associated\_from) THEN 1 ELSE 0 END AS is\_associated FROM pb.pb\_product WHERE IN\_ARRAY(423, pb\_product\_line) AND (IN\_ARRAY(37962, pb\_associated\_to) OR IN\_ARRAY(37962, pb\_was\_associated\_from)) ORDER BY is\_associated DESC, pb\_product\_number





## Specifications

**Series:** Elite Series Product Line: Exterior Door **Species:** Oak Fiberglass Material: Fiberglass Surface: Textured Height: 6-8 Available Widths: 3-0

## **Pre-Finish Stain Options**



F