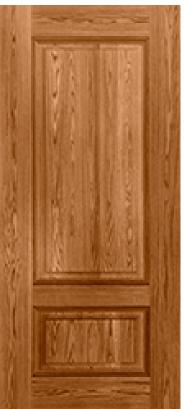

## Specifications

**Series:** Elite Series Product Line: Exterior Door **Species:** Oak Fiberglass Material: Fiberglass Surface: Textured Height: 6-8 Available Widths: 3-0