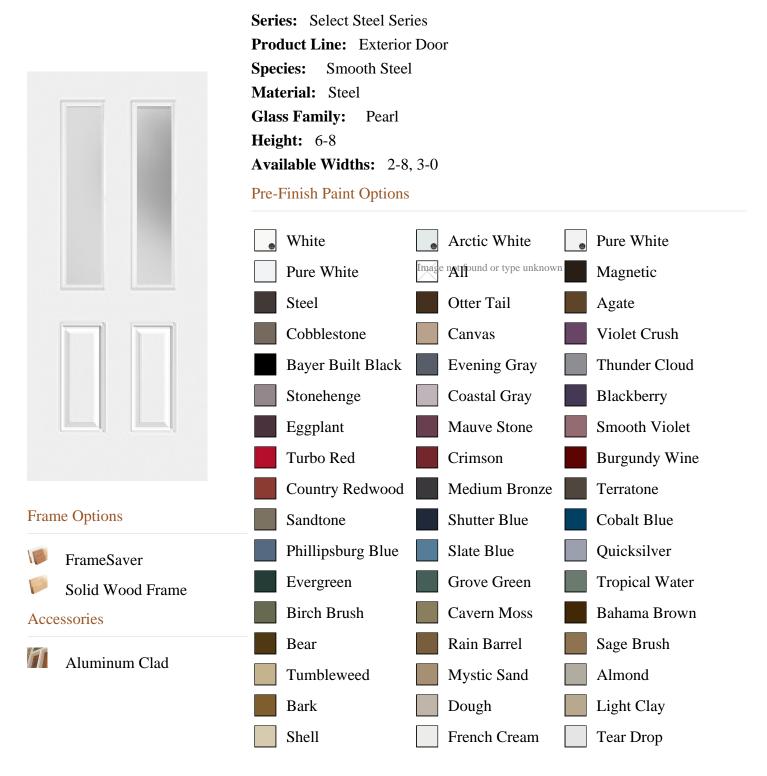

## Specifications

|                       | Cottage White | White | Arctic White       |
|-----------------------|---------------|-------|--------------------|
|                       |               |       |                    |
| Bayer Built Woodworks |               |       | www.bayerbuilt.com |