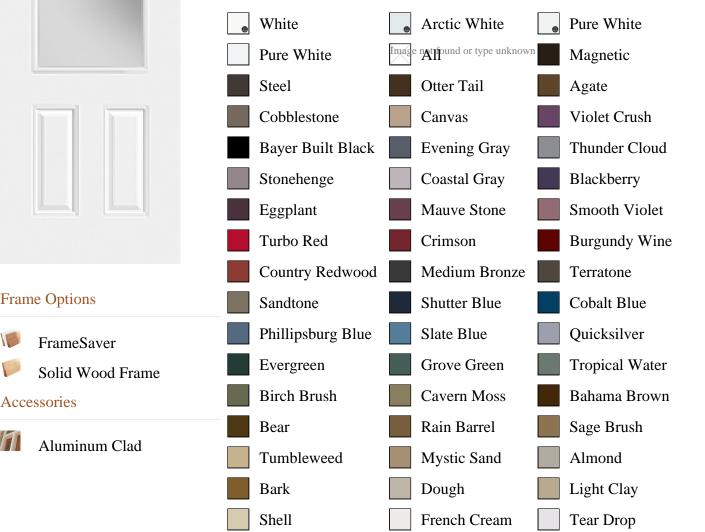

## **Pre-Finish Paint Options**

|                       | Cottage White | White | Arctic White       |
|-----------------------|---------------|-------|--------------------|
| Bayer Built Woodworks |               |       | www.bayerbuilt.com |