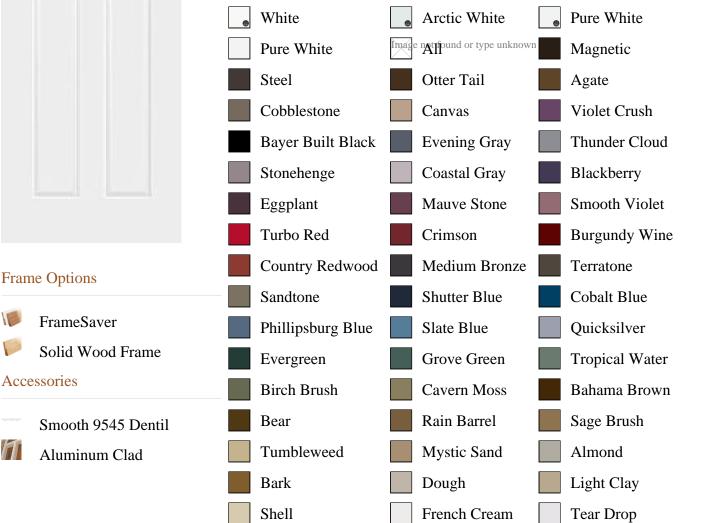

## **Pre-Finish Paint Options**

|                       | Cottage White | White | Arctic White       |
|-----------------------|---------------|-------|--------------------|
| Bayer Built Woodworks |               |       | www.bayerbuilt.com |