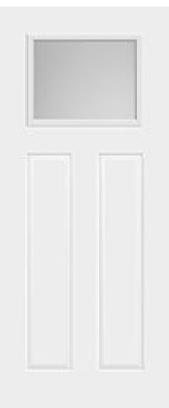

## Specifications

Series: Select Steel Series **Product Line:** Exterior Door Smooth Steel **Species:** Material: Steel **Glass Family:** Pearl Height: 6-8 Available Widths: 2-8, 3-0