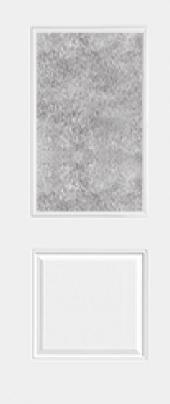

## Specifications

Series: Select Steel Series **Product Line:** Exterior Door Smooth Steel **Species:** Material: Steel **Glass Family:** Double Water Height: 6-8 Available Widths: 2-8, 3-0