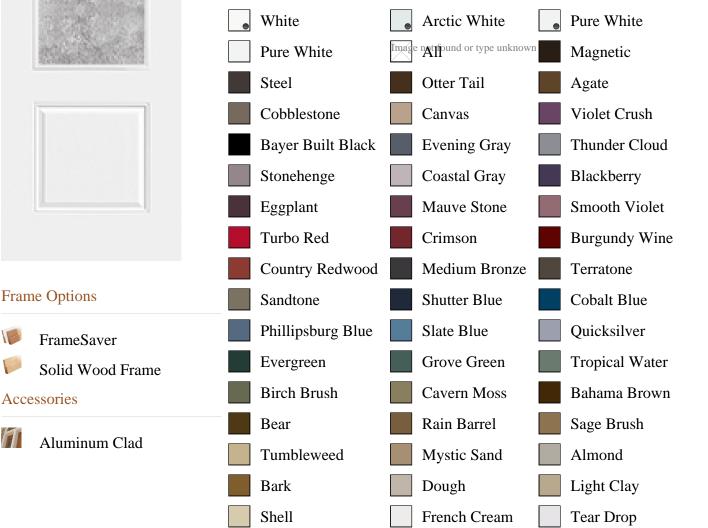

## **Pre-Finish Paint Options**

|                       | Cottage White | White | Arctic White       |
|-----------------------|---------------|-------|--------------------|
| Bayer Built Woodworks |               |       | www.bayerbuilt.com |