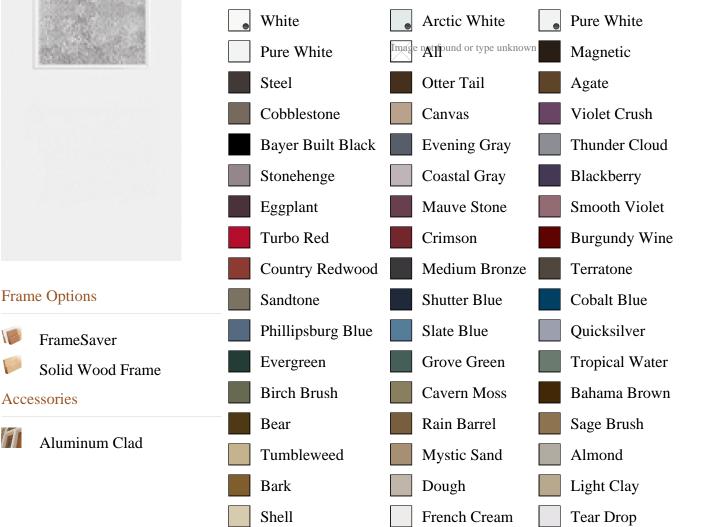

## **Pre-Finish Paint Options**

|                       | Cottage White | White | Arctic White       |
|-----------------------|---------------|-------|--------------------|
| Bayer Built Woodworks |               |       | www.bayerbuilt.com |