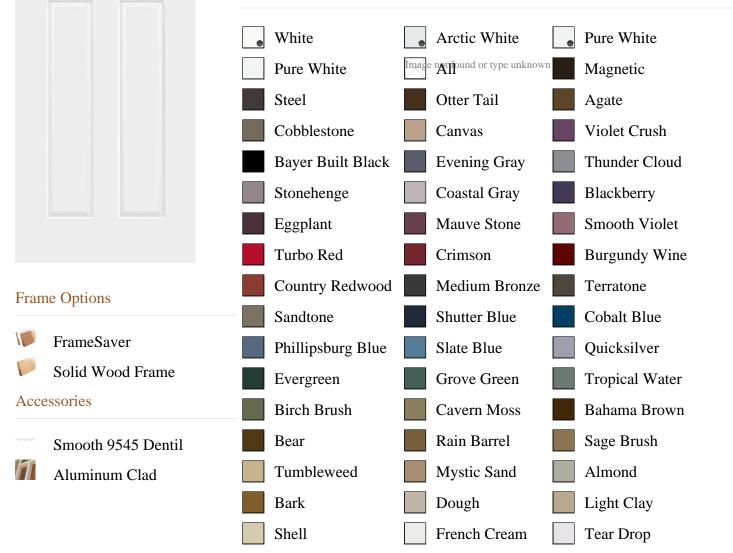

## **Pre-Finish Paint Options**

|                       | Cottage White | White | Arctic White       |
|-----------------------|---------------|-------|--------------------|
| Bayer Built Woodworks |               |       | www.bayerbuilt.com |