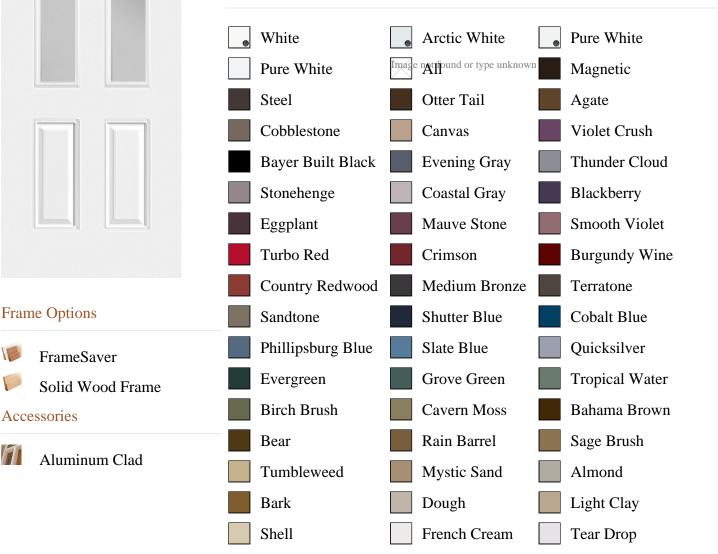

## **Pre-Finish Paint Options**

|                       | Cottage White | White | Arctic White       |
|-----------------------|---------------|-------|--------------------|
| Bayer Built Woodworks |               |       | www.bayerbuilt.com |