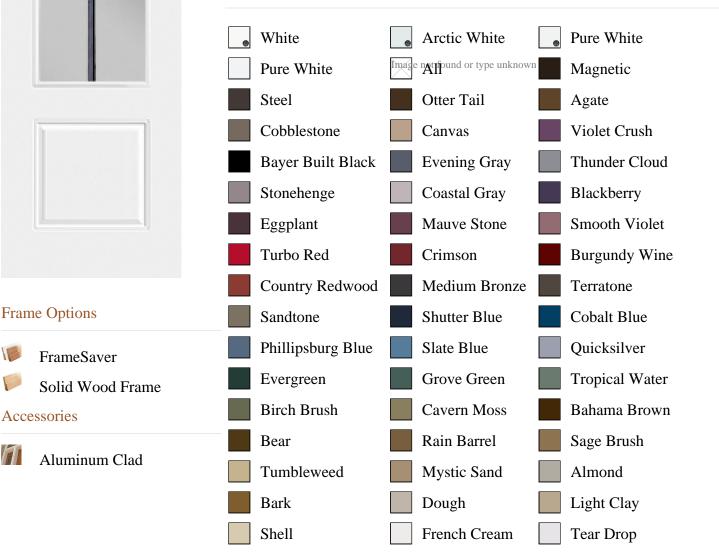

## **Pre-Finish Paint Options**

|                       | Cottage White | White | Arctic White       |
|-----------------------|---------------|-------|--------------------|
| Bayer Built Woodworks |               |       | www.bayerbuilt.com |