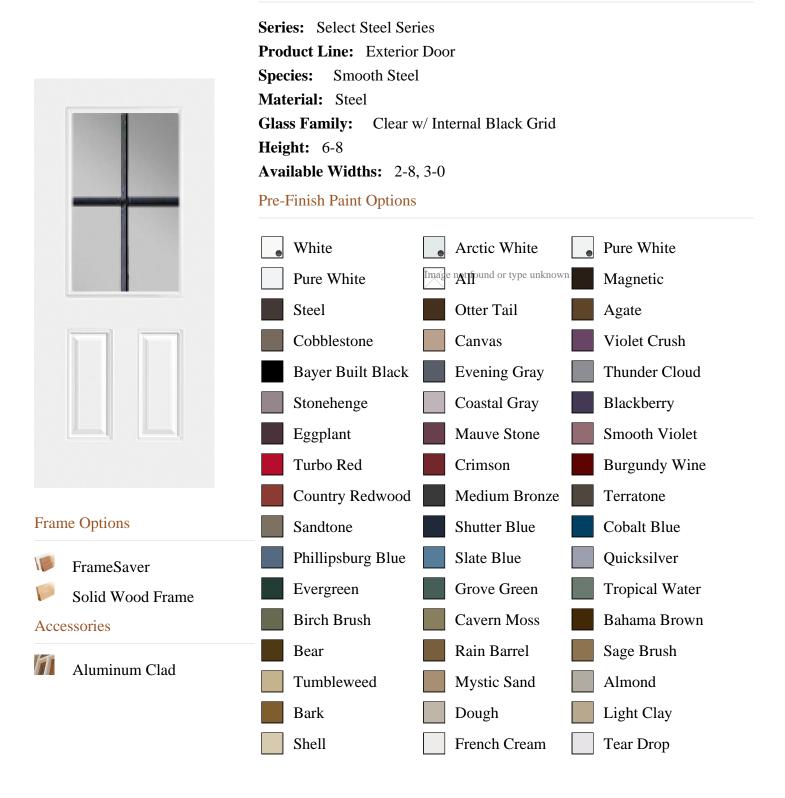

## **HDRG106010IB**

## **Specifications**

|                       | Cottage White | White | Arctic White       |
|-----------------------|---------------|-------|--------------------|
|                       |               |       |                    |
| Bayer Built Woodworks |               |       | www.bayerbuilt.com |