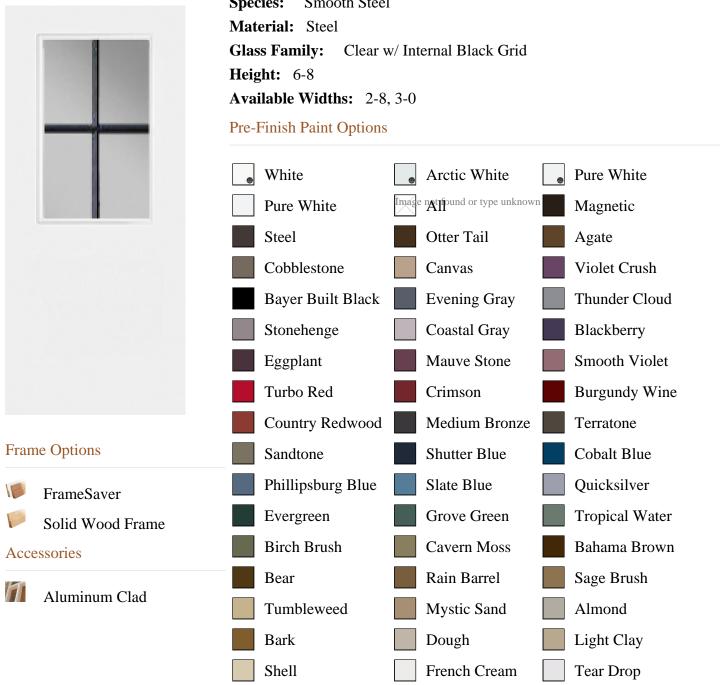

**Specifications** 

## **Series:** Select Steel Series **Product Line:** Exterior Door Smooth Steel **Species:** Material: Steel **Glass Family:** Clear w/ Internal Black Grid Height: 6-8 **Available Widths: 2-8, 3-0 Pre-Finish Paint Options** White Arctic White Pure White e nathound or type unknown Pure White Magnetic Steel Otter Tail Agate Cobblestone Violet Crush Canvas Bayer Built Black Thunder Cloud **Evening Gray** Stonehenge Coastal Gray Blackberry Eggplant Mauve Stone Smooth Violet Turbo Red Crimson **Burgundy Wine** Country Redwood Medium Bronze Terratone Cobalt Blue Sandtone Shutter Blue Phillipsburg Blue Slate Blue Quicksilver