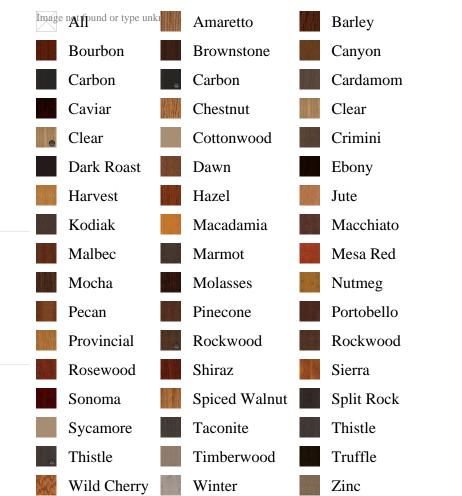

t.pb\_description AS description, pb\_product\_name AS product\_name, pb\_active AS active,CASE WHEN IN\_ARRAY(37862, pb\_associated\_to) THEN 1 WHEN IN\_ARRAY(37862, pb\_was\_associated\_from) THEN 1 ELSE 0 END AS is\_associated FROM pb.pb\_product WHERE IN\_ARRAY(423, pb\_product\_line) AND (IN\_ARRAY(37862, pb\_associated\_to) OR IN\_ARRAY(37862, pb\_was\_associated\_from)) ORDER BY is\_associated DESC, pb\_product\_number





## Frame Options

 FrameSaver
Patio Screen Kit
Solid Wood Frame
Accessories
Aluminum Clad
Trilennium Multi Point Lock System

## Specifications

Series: Perspective Series Product Line: Exterior Door Species: Fir Fiberglass - Perspective Material: Fiberglass Surface: Textured Glass Family: Pearl Height: 6-8 Available Widths: 3-0

## **Pre-Finish Stain Options**



Bayer Built Woodworks

www.bayerbuilt.com