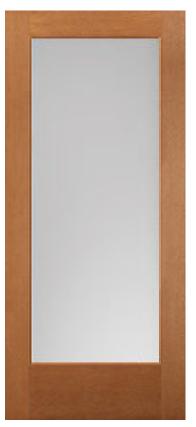

## Specifications

Series: Perspective Series Product Line: Exterior Door Species: Fir Fiberglass - Perspective Material: Fiberglass Surface: Textured Glass Family: Pearl Height: 6-8 Available Widths: 3-0