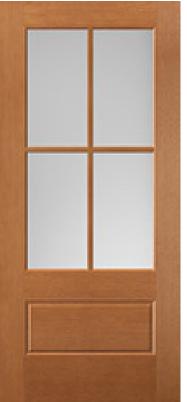

## Specifications

Series: Perspective Series Product Line: Exterior Door Fir Fiberglass - Perspective **Species:** Material: Fiberglass Surface: Textured **Glass Family:** Pearl Height: 6-8 Available Widths: 3-0