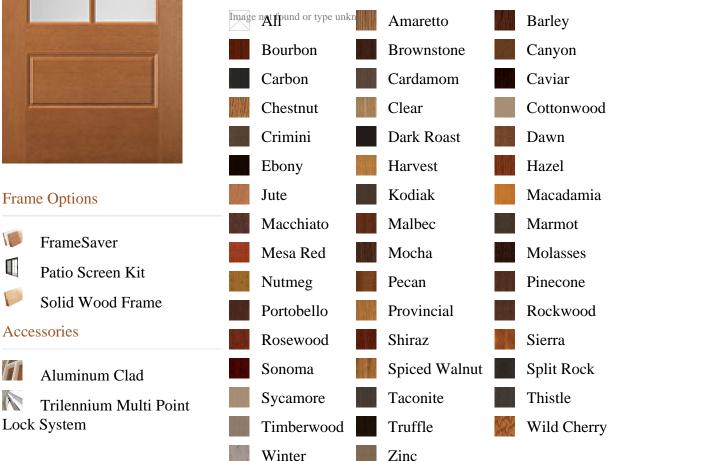

ber

SELECT pb\_product.id, pb\_image\_uploaded AS image\_uploaded, pb\_product\_number AS product\_number, pb\_product.pb\_description AS description, pb\_product\_name AS product\_name, pb\_active AS active,CASE WHEN IN\_ARRAY(37860, pb\_associated\_to) THEN 1 WHEN IN\_ARRAY(37860, pb\_was\_associated\_from) THEN 1 ELSE 0 END AS is\_associated FROM pb.pb\_product WHERE IN\_ARRAY(423, pb\_product\_line) AND (IN\_ARRAY(37860, pb\_associated\_to) OR IN\_ARRAY(37860, pb\_was\_associated\_from)) ORDER BY is\_associated DESC, pb\_product\_number





## Specifications

Series: Perspective Series Product Line: Exterior Door Fir Fiberglass - Perspective **Species:** Material: Fiberglass Surface: Textured **Glass Family:** Pearl Height: 6-8 Available Widths: 3-0

## **Pre-Finish Stain Options**



E

N