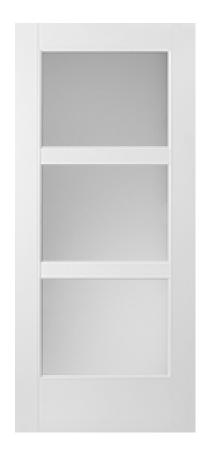

## **Specifications**

Frame Options

FrameSaver
Patio Screen Kit
Solid Wood Frame

Accessories

Aluminum Clad
Trilennium Multi Point
Lock System

Series: Perspective Series

Product Line: Exterior Door

Species: Smooth Fiberglass - Perspective

Material: Fiberglass

Surface: Smooth

Glass Family: Pearl

Height: 6-8

Available Widths: 3-0

Pre-Finish Paint Options

White Arctic White

|                       | Cottage White | White | Arctic White       |
|-----------------------|---------------|-------|--------------------|
|                       |               |       |                    |
| Bayer Built Woodworks |               |       | www.bayerbuilt.com |