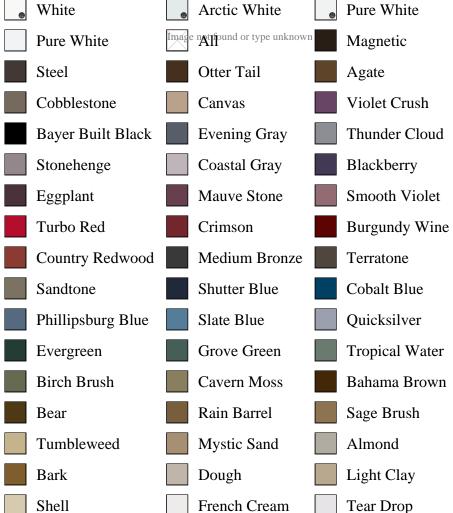

Material: Fiberglass

Surface: Smooth

Glass Family: Pearl

Height: 6-8

Available Widths: 3-0

Pre-Finish Paint Options

White Arctic White

|                       | Cottage White | White | Arctic White       |
|-----------------------|---------------|-------|--------------------|
|                       |               |       |                    |
| Bayer Built Woodworks |               |       | www.bayerbuilt.com |