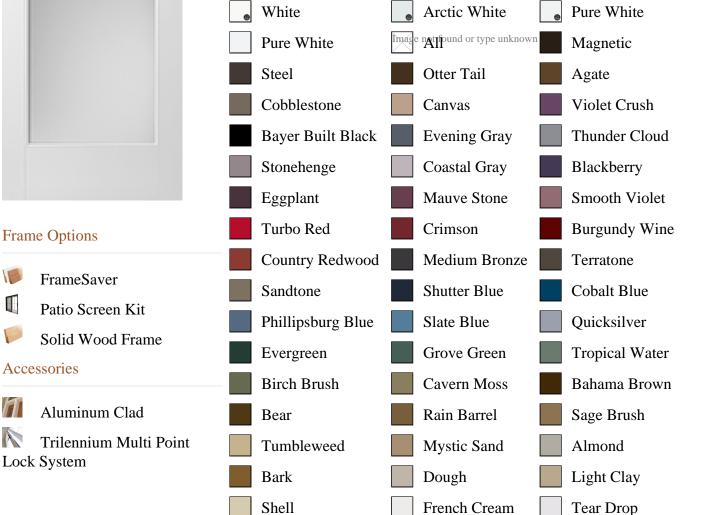

**Pre-Finish Paint Options** 

|                       | Cottage White | White | Arctic White       |
|-----------------------|---------------|-------|--------------------|
| Bayer Built Woodworks |               |       | www.bayerbuilt.com |