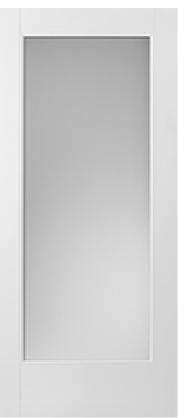

## Specifications

Series: Perspective Series
Product Line: Exterior Door
Species: Smooth Fiberglass - Perspective
Material: Fiberglass
Surface: Smooth
Glass Family: Pearl
Height: 6-8
Available Widths: 3-0