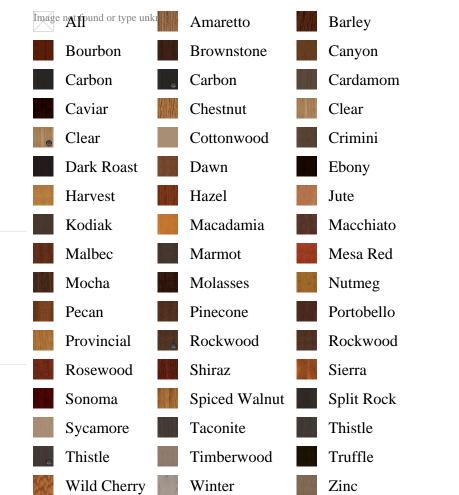

n AS description, pb\_product\_name AS product\_name, pb\_active AS active,CASE WHEN IN\_ARRAY(37849, pb\_associated\_to) THEN 1 WHEN IN\_ARRAY(37849, pb\_was\_associated\_from) THEN 1 ELSE 0 END AS is\_associated FROM pb.pb\_product WHERE IN\_ARRAY(423, pb\_product\_line) AND (IN\_ARRAY(37849, pb\_associated\_to) OR IN\_ARRAY(37849, pb\_was\_associated\_from)) ORDER BY is\_associated DESC, pb\_product\_number





## Frame Options

FrameSaver
Patio Screen Kit
Solid Wood Frame
Solid Wood Frame
Accessories
Aluminum Clad
Trilennium Multi Point Lock System

## Specifications

Series: Perspective Series Product Line: Exterior Door Species: Fir Fiberglass - Perspective Material: Fiberglass Surface: Textured Glass Family: Chord Height: 6-8 Available Widths: 3-0

## **Pre-Finish Stain Options**



Bayer Built Woodworks

www.bayerbuilt.com