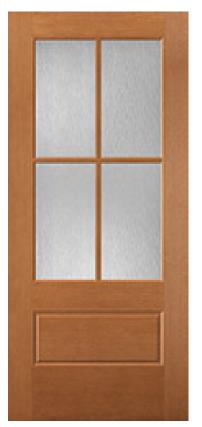

## Specifications

Series: Perspective Series Product Line: Exterior Door Species: Fir Fiberglass - Perspective Material: Fiberglass Surface: Textured Glass Family: Chord Height: 6-8 Available Widths: 3-0