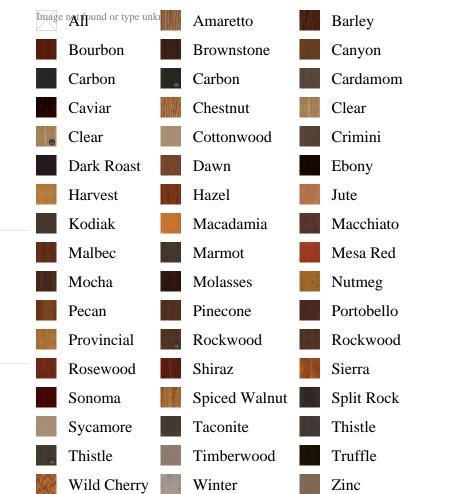

pb\_description AS description, pb\_product\_name AS product\_name, pb\_active AS active,CASE WHEN IN\_ARRAY(37848, pb\_associated\_to) THEN 1 WHEN IN\_ARRAY(37848, pb\_was\_associated\_from) THEN 1 ELSE 0 END AS is\_associated FROM pb.pb\_product WHERE IN\_ARRAY(423, pb\_product\_line) AND (IN\_ARRAY(37848, pb\_associated\_to) OR IN\_ARRAY(37848, pb\_was\_associated\_from)) ORDER BY is\_associated DESC, pb\_product\_number





## Frame Options

FrameSaver
 Patio Screen Kit
 Solid Wood Frame

Accessories
Aluminum Clad
Trilennium Multi Point
Lock System

## Specifications

Series: Perspective Series Product Line: Exterior Door Species: Fir Fiberglass - Perspective Material: Fiberglass Surface: Textured Glass Family: Chord Height: 6-8 Available Widths: 3-0

## **Pre-Finish Stain Options**



Bayer Built Woodworks

www.bayerbuilt.com