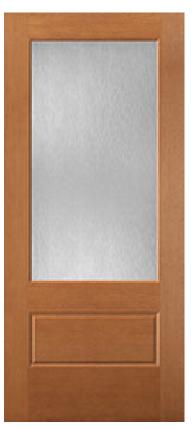

## Specifications

Series: Perspective Series Product Line: Exterior Door Species: Fir Fiberglass - Perspective Material: Fiberglass Surface: Textured Glass Family: Chord Height: 6-8 Available Widths: 3-0