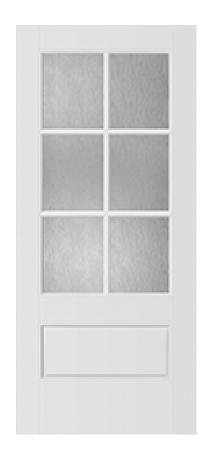

## Specifications

Frame Options

FrameSaver
Patio Screen Kit
Solid Wood Frame

Accessories

Aluminum Clad

Trilennium Multi Point
Lock System

Series: Perspective Series

Product Line: Exterior Door

Species: Smooth Fiberglass - Perspective

Material: Fiberglass

Surface: Smooth

Glass Family: Chord

Height: 6-8

Available Widths: 3-0

Pre-Finish Paint Options

White