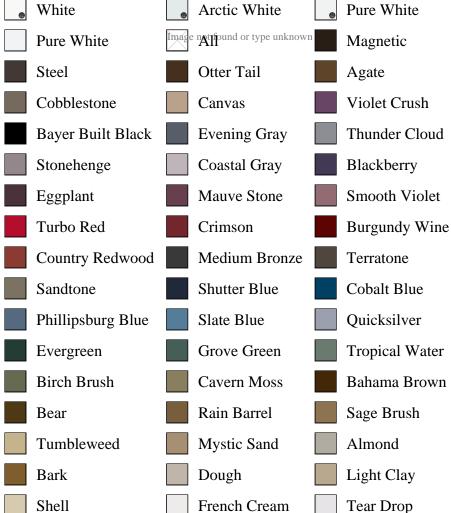

Species: Smooth Fiberglass - Perspective

Material: Fiberglass

Surface: Smooth

Glass Family: Chord

Height: 6-8

Available Widths: 3-0

Pre-Finish Paint Options

White

Arctic White

|                       | Cottage White | White | Arctic White       |
|-----------------------|---------------|-------|--------------------|
|                       |               |       |                    |
| Bayer Built Woodworks |               |       | www.bayerbuilt.com |