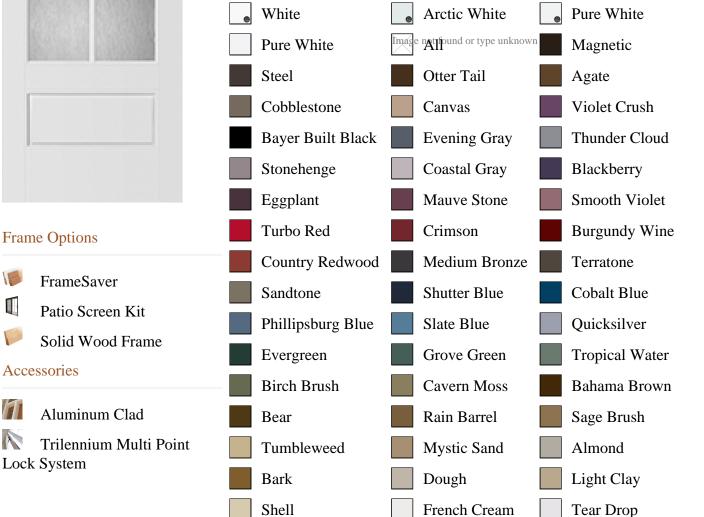

**Pre-Finish Paint Options** 

|                       | Cottage White | White | Arctic White       |
|-----------------------|---------------|-------|--------------------|
| Bayer Built Woodworks |               |       | www.bayerbuilt.com |