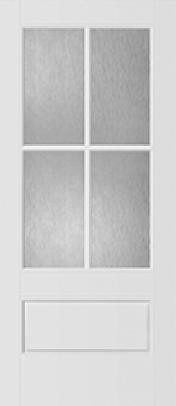

## **Specifications**

**Series:** Perspective Series Product Line: Exterior Door **Smooth Fiberglass - Perspective Species:** Material: Fiberglass Surface: Smooth **Glass Family:** Chord Height: 6-8 Available Widths: 3-0