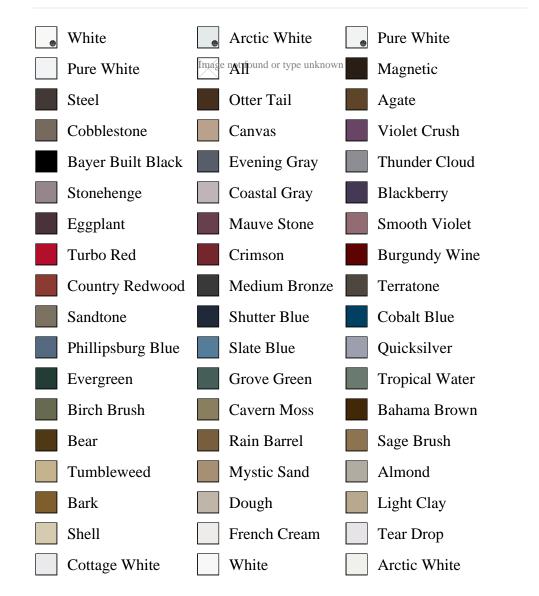

ed\_from)) ORDER BY is\_associated DESC, pb\_product\_number

SELECT pb\_product.id, pb\_image\_uploaded AS image\_uploaded, pb\_product\_number AS product\_number, pb\_product.pb\_description AS description, pb\_product\_name AS product\_name, pb\_active AS active,CASE WHEN IN\_ARRAY(37604, pb\_associated\_to) THEN 1 WHEN IN\_ARRAY(37604, pb\_was\_associated\_from) THEN 1 ELSE 0 END AS is\_associated FROM pb.pb\_product WHERE IN\_ARRAY(423, pb\_product\_line) AND (IN\_ARRAY(37604, pb\_associated\_to) OR IN\_ARRAY(37604, pb\_was\_associated\_from)) ORDER BY is\_associated DESC, pb\_product\_number



## Specifications

Series: Flush Product Line: Interior Door Material: Hardboard Height: 6-8 Available Widths: 1-6, 2-0, 2-4, 2-6, 2-8, 3-0 Thickness: 1-3/8"

## **Pre-Finish Paint Options**



Bayer Built Woodworks

www.bayerbuilt.com