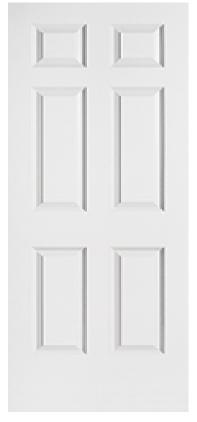

## Specifications

Series: Panel Product Line: Interior Door Species: Primed Molded Material: Molded Height: 6-8 Available Widths: 1-6, 2-0, 2-4, 2-8, 3-0 Thickness: 1-3/8"