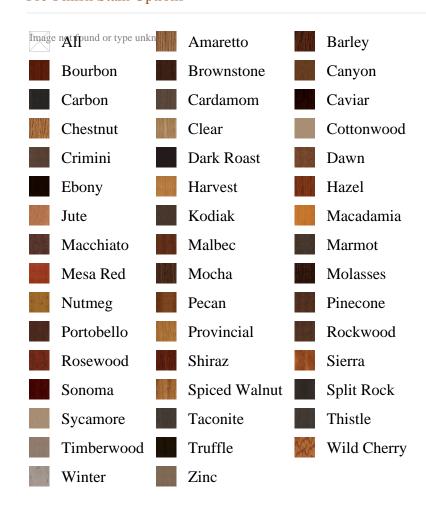

## Specifications

**Series:** Box Newel

**Product Line:** Stair Part**Species:** Alder, Poplar, Oak

Material: Wood

**Dimensions:** 5 x 59-1/2" Pre-Finish Stain Options