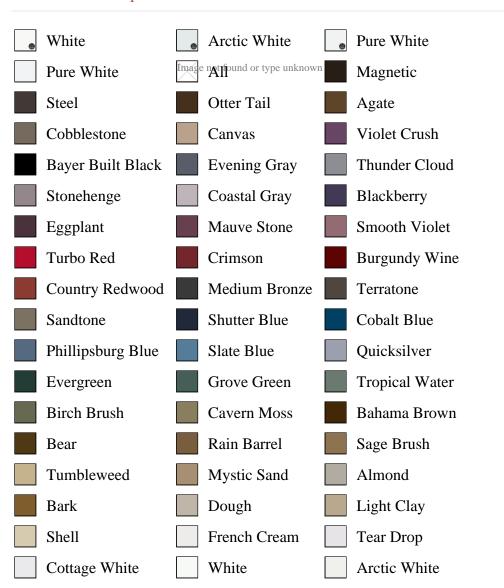

## Specifications

**Series:** Primed Ship Lap **Product Line:** Mouldings

**Species:** Primed Ultralight MDF

Material: Primed Ship Lap

**Dimensions:** 1/2" x 5-5/16" x 16'

**Pre-Finish Paint Options** 