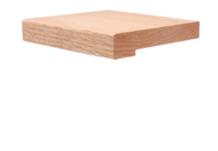

## **Tread**

## **Specifications**

Series: Tread

**Product Line:** Stair Part

**Species:** Oak

**Dimensions:** 1-1/16" x 5-1/2"