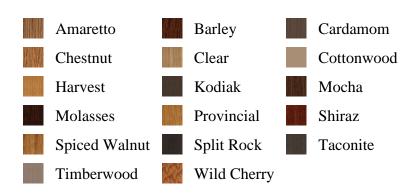

573, pb\_was\_associated\_from)) ORDER BY is\_associated DESC, pb\_product\_number

SELECT pb\_product.id, pb\_image\_uploaded AS image\_uploaded, pb\_product\_number AS product\_number, pb\_product.pb\_description AS description, pb\_product\_name AS product\_name, pb\_active AS active, CASE WHEN IN\_ARRAY(37573, pb\_associated\_to) THEN 1 WHEN IN\_ARRAY(37573, pb\_was\_associated\_from) THEN 1 ELSE 0 END AS is\_associated FROM pb.pb\_product WHERE IN\_ARRAY(423, pb\_product\_line) AND (IN\_ARRAY(37573, pb\_associated\_to) OR IN\_ARRAY(37573, pb\_was\_associated\_from)) ORDER BY is\_associated DESC, pb\_product\_number



## **Tread**

## **Specifications**

Series: Tread

**Product Line:** Stair Part

**Species:** Oak

**Dimensions:** 1-1/16" x 5-1/2"

## **Pre-Finish Stain Options**