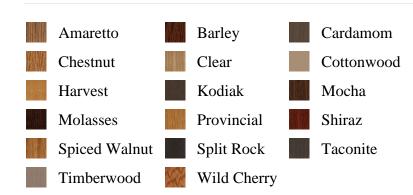

pb\_was\_associated\_from)) ORDER BY is\_associated DESC, pb\_product\_number

SELECT pb\_product.id, pb\_image\_uploaded AS image\_uploaded, pb\_product\_number AS product\_number, pb\_product.pb\_description AS description, pb\_product\_name AS product\_name, pb\_active AS active, CASE WHEN IN\_ARRAY(37572, pb\_associated\_to) THEN 1 WHEN IN\_ARRAY(37572, pb\_was\_associated\_from) THEN 1 ELSE 0 END AS is\_associated FROM pb.pb\_product WHERE IN\_ARRAY(423, pb\_product\_line) AND (IN\_ARRAY(37572, pb\_associated\_to) OR IN\_ARRAY(37572, pb\_was\_associated\_from)) ORDER BY is\_associated DESC, pb\_product\_number



## **Tread**

## **Specifications**

Series: Tread

**Product Line:** Stair Part

**Species:** Oak

**Dimensions:** 1-1/32" X 11-1/2" X 48"

## **Pre-Finish Stain Options**