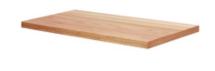

## **Tread**

## **Specifications**

Series: Tread

**Product Line:** Stair Part

**Species:** Oak

**Dimensions:** 1-1/32" X 11-1/2" X 48"