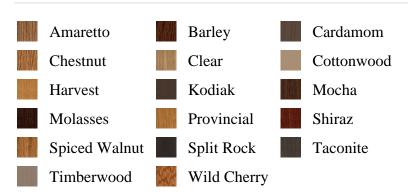

, pb\_product\_number

SELECT pb\_product.id, pb\_image\_uploaded AS image\_uploaded, pb\_product\_number AS product\_number, pb\_product.pb\_description AS description, pb\_product\_name AS product\_name, pb\_active AS active, CASE WHEN IN\_ARRAY(37570, pb\_associated\_to) THEN 1 WHEN IN\_ARRAY(37570, pb\_was\_associated\_from) THEN 1 ELSE 0 END AS is\_associated FROM pb.pb\_product WHERE IN\_ARRAY(423, pb\_product\_line) AND (IN\_ARRAY(37570, pb\_associated\_to) OR IN\_ARRAY(37570, pb\_was\_associated\_from)) ORDER BY is\_associated DESC, pb\_product\_number



## **Tread Cap**

## **Specifications**

Series: Tread

**Product Line:** Stair Part

Species: Oak

**Dimensions:** 5-5/8" x 11-1/2" Squared Eased Edge Return Tread Cap w/ 5-

5/8" x 8" Riser Cap

## **Pre-Finish Stain Options**