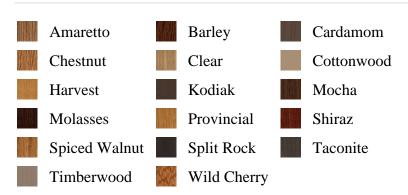

\_product\_number

SELECT pb\_product.id, pb\_image\_uploaded AS image\_uploaded, pb\_product\_number AS product\_number, pb\_product.pb\_description AS description, pb\_product\_name AS product\_name, pb\_active AS active, CASE WHEN IN\_ARRAY(37569, pb\_associated\_to) THEN 1 WHEN IN\_ARRAY(37569, pb\_was\_associated\_from) THEN 1 ELSE 0 END AS is\_associated FROM pb.pb\_product WHERE IN\_ARRAY(423, pb\_product\_line) AND (IN\_ARRAY(37569, pb\_associated\_to) OR IN\_ARRAY(37569, pb\_was\_associated\_from)) ORDER BY is\_associated DESC, pb\_product\_number



## **Tread Cap**

## **Specifications**

Series: Tread

**Product Line:** Stair Part

**Species:** Oak

**Dimensions:** 5-5/8" x 11-1/2" Squared Eased Edge Return Tread Cap w/ 5-

5/8" x 8" Riser Cap

## **Pre-Finish Stain Options**