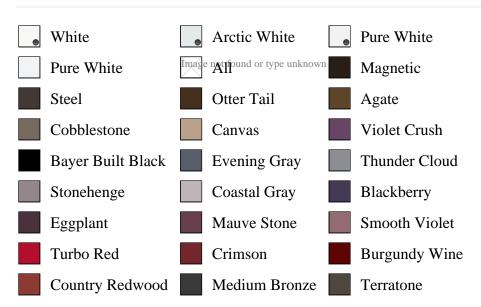

## **Pre-Finish Paint Options**

|                       | Cottage White | White | Arctic White       |
|-----------------------|---------------|-------|--------------------|
|                       |               |       |                    |
| Bayer Built Woodworks |               |       | www.bayerbuilt.com |