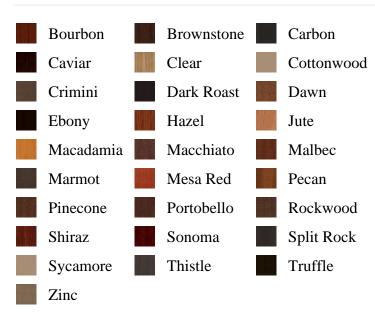

## Specifications

Series: Base

**Product Line:** Mouldings

**Species:** Poplar **Material:** Wood

**Dimensions:** 17/32" x 4" Pre-Finish Stain Options