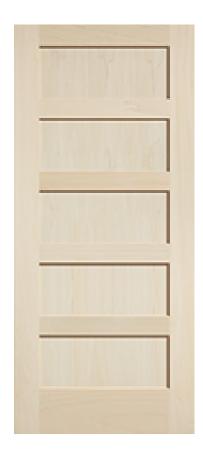

## **Specifications**

Series: Panel

**Product Line:** Interior Door

Species: PoplarMaterial: WoodHeight: 6-8

**Available Widths:** 1-6, 2-0, 2-4, 2-6, 2-8, 3-0

Thickness: 1-3/8"