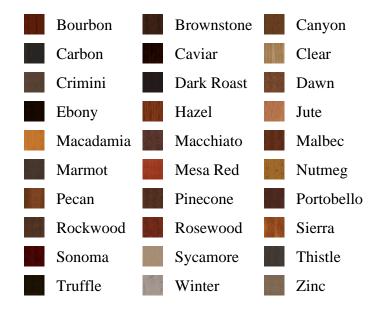

ociated DESC, pb\_product\_number

SELECT pb\_product.id, pb\_image\_uploaded AS image\_uploaded, pb\_product\_number AS product\_number, pb\_product.pb\_description AS description, pb\_product\_name AS product\_name, pb\_active AS active,CASE WHEN IN\_ARRAY(37520, pb\_associated\_to) THEN 1 WHEN IN\_ARRAY(37520, pb\_was\_associated\_from) THEN 1 ELSE 0 END AS is\_associated FROM pb.pb\_product WHERE IN\_ARRAY(423, pb\_product\_line) AND (IN\_ARRAY(37520, pb\_associated\_to) OR IN\_ARRAY(37520, pb\_was\_associated\_from)) ORDER BY is\_associated DESC, pb\_product\_number





## **Specifications**

Series: Panel

**Product Line:** Interior Door

Species: PoplarMaterial: WoodHeight: 6-8

**Available Widths:** 1-6, 2-0, 2-4, 2-6, 2-8, 3-0

Thickness: 1-3/8"

## **Pre-Finish Stain Options**