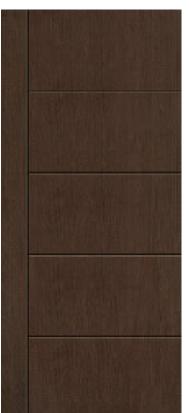

## Specifications

Series: Perspective Series Product Line: Exterior Door Species: Mahogany Fiberglass Material: Fiberglass Surface: Textured Height: 6-8 Available Widths: 3-0