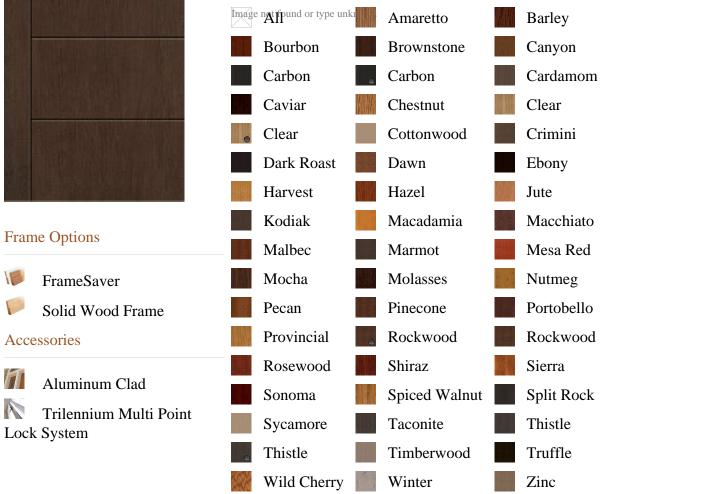

is\_associated DESC, pb\_product\_number

SELECT pb\_product.id, pb\_image\_uploaded AS image\_uploaded, pb\_product\_number AS product\_number, pb\_product.pb\_description AS description, pb\_product\_name AS product\_name, pb\_active AS active,CASE WHEN IN\_ARRAY(37505, pb\_associated\_to) THEN 1 WHEN IN\_ARRAY(37505, pb\_was\_associated\_from) THEN 1 ELSE 0 END AS is\_associated FROM pb.pb\_product WHERE IN\_ARRAY(423, pb\_product\_line) AND (IN\_ARRAY(37505, pb\_associated\_to) OR IN\_ARRAY(37505, pb\_was\_associated\_from)) ORDER BY is\_associated DESC, pb\_product\_number





## Specifications

Series: Perspective Series Product Line: Exterior Door Species: Mahogany Fiberglass Material: Fiberglass Surface: Textured Height: 6-8 Available Widths: 3-0

## **Pre-Finish Stain Options**