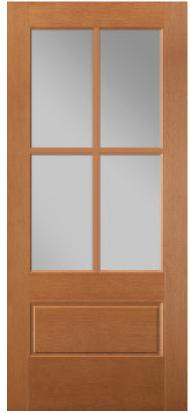

## PFTM426CLED4

## **Specifications**

**Species:** 

Surface:

Frame Options

FrameSaver

Patio Screen Kit

Solid Wood Frame

Accessories

Sierra

Thistle

Timberwood

Truffle

Winter

**Glass Family:** Clear Low-E Height: 6-8

Textured

**Series:** Perspective Series **Product Line:** Exterior Door

**Available Widths: 3-0** 

**Material:** Fiberglass

Fir Fiberglass - Perspective

Bayer Built Woodworks

www.bayerbuilt.com