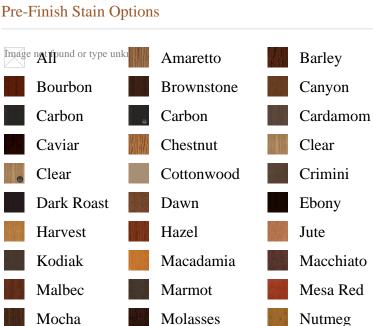

Aluminum Clad

Trilennium Multi Point Lock System

Sycamore Thistle

Pecan

Provincial

Rosewood

Wild Cherry

Sonoma

Spiced Walnut Taconite

Shiraz

Pinecone

Rockwood

Zinc

Portobello

Rockwood

Split Rock

Sierra

Thistle

Timberwood

Truffle

Winter

**Glass Family:** Clear Low-E Height: 6-8

Textured

**Series:** Perspective Series **Product Line:** Exterior Door