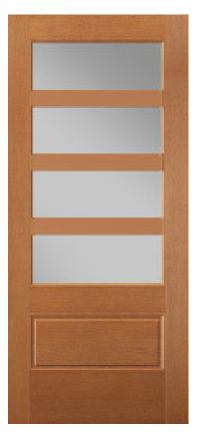

## Specifications

Series: Perspective Series
Product Line: Exterior Door
Species: Fir Fiberglass - Perspective
Material: Fiberglass
Surface: Textured
Glass Family: Clear Low-E
Height: 6-8
Available Widths: 3-0