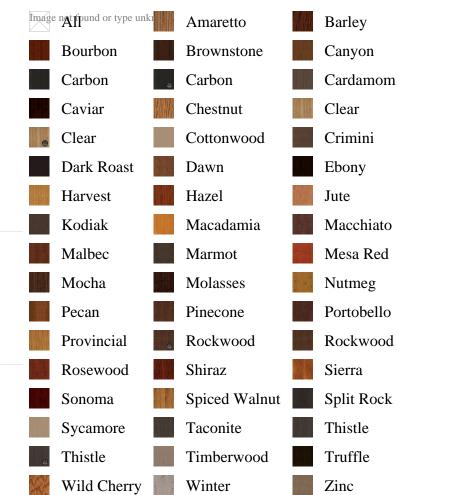

S product\_name, pb\_active AS active,CASE WHEN IN\_ARRAY(37464, pb\_associated\_to) THEN 1 WHEN IN\_ARRAY(37464, pb\_was\_associated\_from) THEN 1 ELSE 0 END AS is\_associated FROM pb.pb\_product WHERE IN\_ARRAY(423, pb\_product\_line) AND (IN\_ARRAY(37464, pb\_associated\_to) OR IN\_ARRAY(37464, pb\_was\_associated\_from)) ORDER BY is\_associated DESC, pb\_product\_number





## Frame Options

 FrameSaver
 Patio Screen Kit
 Patio Screen Kit
 Solid Wood Frame
 Pecees
 Accessories
 Aluminum Clad
 Son
 Trilennium Multi Point Lock System
 Syde
 Thi

## Specifications

Series: Perspective Series
Product Line: Exterior Door
Species: Fir Fiberglass - Perspective
Material: Fiberglass
Surface: Textured
Glass Family: Clear Low-E
Height: 6-8
Available Widths: 3-0

## **Pre-Finish Stain Options**



Bayer Built Woodworks

www.bayerbuilt.com