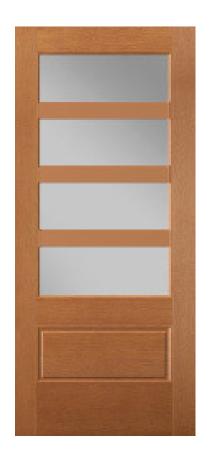

## PFTM404CLEH4

Product Line: Exterior Door

Species: Fir Fiberglass - Perspective

Material: Fiberglass

Surface: Textured

Glass Family: Clear Low-E

Height: 6-8

Available Widths: 2-8

**Series:** Perspective Series