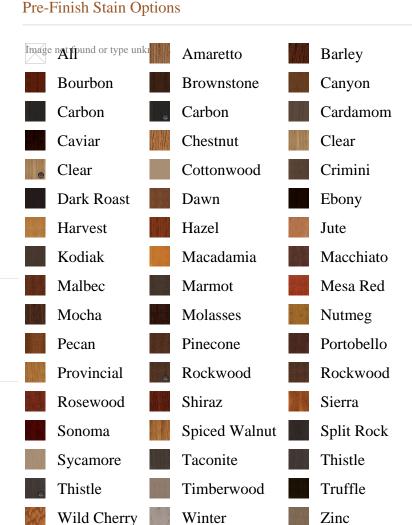

b\_product.pb\_description AS description, pb\_product\_name AS product\_name, pb\_active AS active,CASE WHEN IN\_ARRAY(37463, pb\_associated\_to) THEN 1 WHEN IN\_ARRAY(37463, pb\_was\_associated\_from) THEN 1 ELSE 0 END AS is\_associated FROM pb.pb\_product WHERE IN\_ARRAY(423, pb\_product\_line) AND (IN\_ARRAY(37463, pb\_associated\_to) OR IN\_ARRAY(37463, pb\_was\_associated\_from)) ORDER BY is\_associated DESC, pb\_product\_number



## PFTM404CLEH4

## Specifications



Frame Options

FrameSaver



Solid Wood Frame

Accessories



Aluminum Clad



Trilennium Multi Point

Lock System

Product Line: Exterior Door

Species: Fir Fiberglass - Perspective

Material: Fiberglass

Surface: Textured

Glass Family: Clear Low-E

Height: 6-8

Available Widths: 2-8

**Series:** Perspective Series



Bayer Built Woodworks

www.bayerbuilt.com