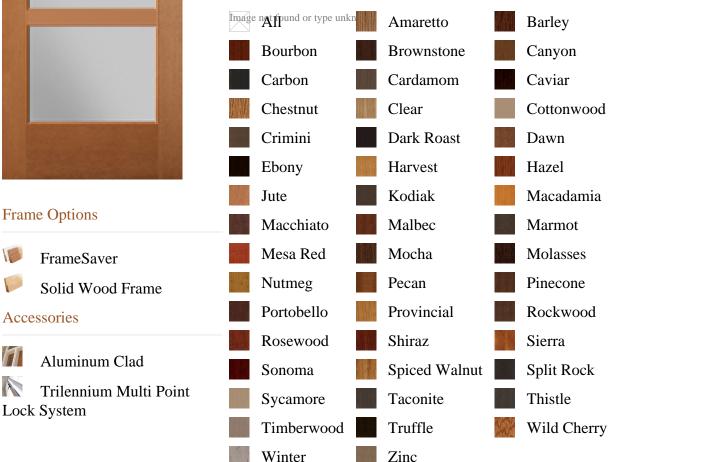

ELECT pb\_product.id, pb\_image\_uploaded AS image\_uploaded, pb\_product\_number AS product\_number, pb\_product.pb\_description AS description, pb\_product\_name AS product\_name, pb\_active AS active,CASE WHEN IN\_ARRAY(37461, pb\_associated\_to) THEN 1 WHEN IN\_ARRAY(37461, pb\_was\_associated\_from) THEN 1 ELSE 0 END AS is\_associated FROM pb.pb\_product WHERE IN\_ARRAY(423, pb\_product\_line) AND (IN\_ARRAY(37461, pb\_associated\_to) OR IN\_ARRAY(37461, pb\_was\_associated\_from)) ORDER BY is\_associated DESC, pb\_product\_number





## Specifications

Series: Perspective Series Product Line: Exterior Door Fir Fiberglass - Perspective **Species:** Material: Fiberglass Surface: Textured **Glass Family:** Clear Low-E Height: 6-8 Available Widths: 2-8

## **Pre-Finish Stain Options**



F

X