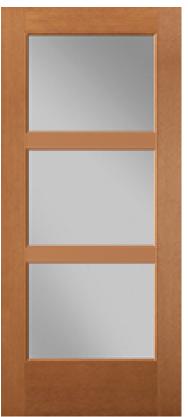

## Specifications

Series: Perspective Series Product Line: Exterior Door Fir Fiberglass - Perspective **Species:** Material: Fiberglass Surface: Textured **Glass Family:** Clear Low-E Height: 6-8 Available Widths: 2-8