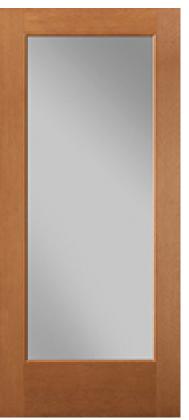

## Specifications

Series: Perspective Series Product Line: Exterior Door Fir Fiberglass - Perspective **Species:** Material: Fiberglass Surface: Textured **Glass Family:** Clear Low-E Height: 6-8 Available Widths: 2-8