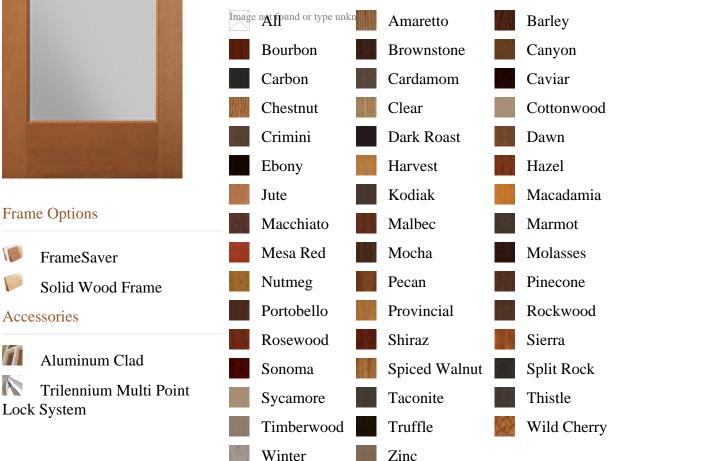

ELECT pb\_product.id, pb\_image\_uploaded AS image\_uploaded, pb\_product\_number AS product\_number, pb\_product.pb\_description AS description, pb\_product\_name AS product\_name, pb\_active AS active,CASE WHEN IN\_ARRAY(37460, pb\_associated\_to) THEN 1 WHEN IN\_ARRAY(37460, pb\_was\_associated\_from) THEN 1 ELSE 0 END AS is\_associated FROM pb.pb\_product WHERE IN\_ARRAY(423, pb\_product\_line) AND (IN\_ARRAY(37460, pb\_associated\_to) OR IN\_ARRAY(37460, pb\_was\_associated\_from)) ORDER BY is\_associated DESC, pb\_product\_number





## Specifications

Series: Perspective Series Product Line: Exterior Door Fir Fiberglass - Perspective **Species:** Material: Fiberglass Surface: Textured **Glass Family:** Clear Low-E Height: 6-8 Available Widths: 2-8

## **Pre-Finish Stain Options**



F

X