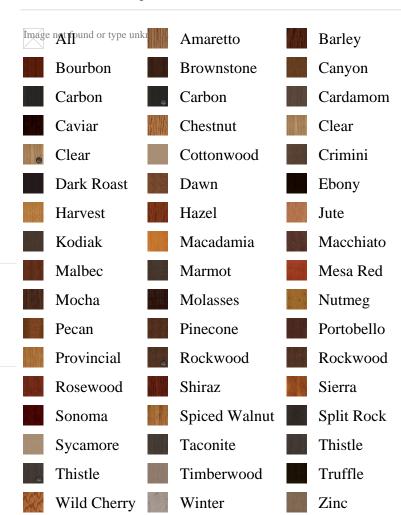

cription AS description, pb\_product\_name AS product\_name, pb\_active AS active,CASE WHEN IN\_ARRAY(37459, pb\_associated\_to) THEN 1 WHEN IN\_ARRAY(37459, pb\_was\_associated\_from) THEN 1 ELSE 0 END AS is\_associated FROM pb.pb\_product WHERE IN\_ARRAY(423, pb\_product\_line) AND (IN\_ARRAY(37459, pb\_associated\_to) OR IN\_ARRAY(37459, pb\_was\_associated\_from)) ORDER BY is\_associated DESC, pb\_product\_number



## Frame Options

FrameSaver

Solid Wood Frame

Accessories

Aluminum Clad

Trilennium Multi Point Lock System

## Specifications

Series: Perspective Series

Product Line: Exterior Door

**Species:** Fir Fiberglass - Perspective

Material: Fiberglass
Surface: Textured

**Glass Family:** Clear Low-E

Height: 6-8

**Available Widths: 2-8** 

## **Pre-Finish Stain Options**



Bayer Built Woodworks

www.bayerbuilt.com