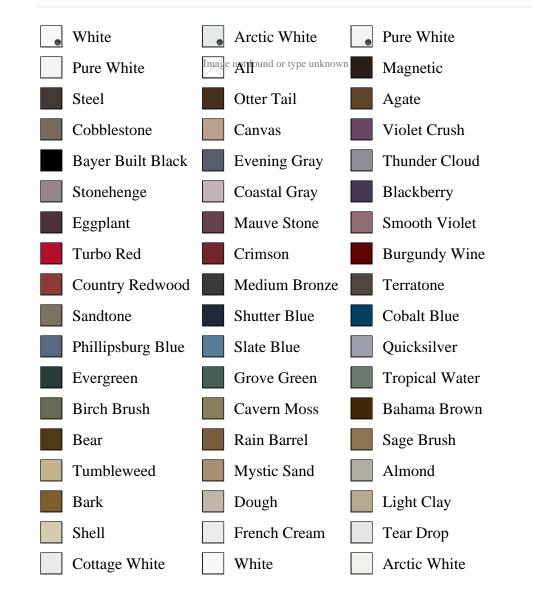

iated\_from)) ORDER BY is\_associated DESC, pb\_product\_number

SELECT pb\_product.id, pb\_image\_uploaded AS image\_uploaded, pb\_product\_number AS product\_number, pb\_product.pb\_description AS description, pb\_product\_name AS product\_name, pb\_active AS active,CASE WHEN IN\_ARRAY(37458, pb\_associated\_to) THEN 1 WHEN IN\_ARRAY(37458, pb\_was\_associated\_from) THEN 1 ELSE 0 END AS is\_associated FROM pb.pb\_product WHERE IN\_ARRAY(423, pb\_product\_line) AND (IN\_ARRAY(37458, pb\_associated\_to) OR IN\_ARRAY(37458, pb\_was\_associated\_from)) ORDER BY is\_associated DESC, pb\_product\_number



## Specifications

Series: Panel Product Line: Interior Door Species: Primed MDF Material: Wood Height: 6-8 Available Widths: 1-6, 2-0, 2-4, 2-6, 2-8, 3-0

## **Pre-Finish Paint Options**





Bayer Built Woodworks

www.bayerbuilt.com