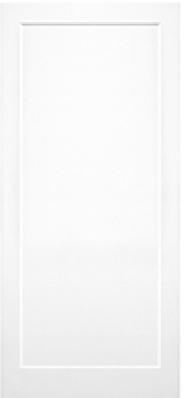

## Specifications

Series: Panel Product Line: Interior Door Species: Primed MDF Material: Wood Height: 6-8 Available Widths: 1-6, 2-0, 2-4, 2-6, 2-8, 3-0