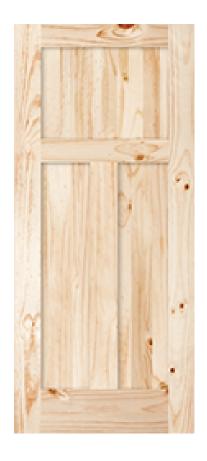

## **Knotty Pine A3**

## **Specifications**

Series: Panel

**Product Line:** Interior Door

**Species:** Knotty Pine

Material: Wood

Height: 6-8

**Available Widths:** 1-6, 2-0, 2-4, 2-6, 2-8, 3-0