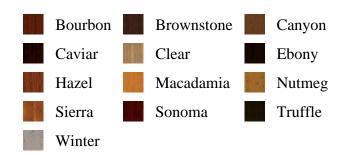

product\_number

SELECT pb\_product.id, pb\_image\_uploaded AS image\_uploaded, pb\_product\_number AS product\_number, pb\_product.pb\_description AS description, pb\_product\_name AS product\_name, pb\_active AS active, CASE WHEN IN\_ARRAY(37455, pb\_associated\_to) THEN 1 WHEN IN\_ARRAY(37455, pb\_was\_associated\_from) THEN 1 ELSE 0 END AS is\_associated FROM pb.pb\_product WHERE IN\_ARRAY(423, pb\_product\_line) AND (IN\_ARRAY(37455, pb\_associated\_to) OR IN\_ARRAY(37455, pb\_was\_associated\_from)) ORDER BY is\_associated DESC, pb\_product\_number



## **Knotty Pine A3**



## **Specifications**

Series: Panel

**Product Line:** Interior Door

**Species:** Knotty Pine

Material: Wood

Height: 6-8

**Available Widths:** 1-6, 2-0, 2-4, 2-6, 2-8, 3-0

## **Pre-Finish Stain Options**



Bayer Built Woodworks

www.bayerbuilt.com